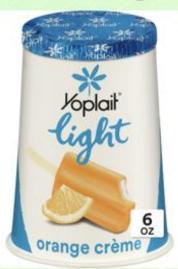

<u>Light, Lite:</u> meets the definition for "low calorie" &
 "low fat" (less than 40 calories per serving or less than 3
 grams of fat)

# Compare the Two Foods Original Yoplait

| Amount per serving Calories 1  | <del>5</del> 0                          |
|--------------------------------|-----------------------------------------|
| % Da                           | ily Value                               |
| Total Fat 2g                   | 3%                                      |
| Saturated Fat 1.5g             | 6%                                      |
| Trans Fat Og                   |                                         |
| Cholesterol 10mg               | 3%                                      |
| Sodium 90mg                    | 4%                                      |
| Total Carbohydrate 26g         | 9%                                      |
| Total Sugars 19g               |                                         |
| Includes 13g Added Suga        | rs 26%                                  |
| Protein 6g                     | *************************************** |
| Vit. D 2.1mcg 10% • Calcium 22 | Oma 159                                 |
| Potas. 280mg 6% • Vit. A 170   |                                         |

Serving Size: 1 Container

Calories: 150

Total Fat: 2 grams Sugars: 19 grams Protein: 6 grams Yoplait Light: (less added sugar=better choice)

| Nutrition Fac<br>Serving size 1 conta               |         |
|-----------------------------------------------------|---------|
| Calories 9                                          | 0       |
| % Delly                                             | Value*  |
| Total Fat Og                                        | 0%      |
| Saturated Fat Og                                    | 0%      |
| Trans Fat Og                                        |         |
| Cholesterol less than 5mg                           | 1%      |
| Sodium 75mg                                         | 3%      |
| Total Carbohydrate 18g                              | 7%      |
| Total Sugars 10g                                    |         |
| Includes 4g Added Sugars                            | 8%      |
| Protein 5g                                          |         |
|                                                     | 150     |
| Vit. D 2.9mog 15% • Calcium 210n                    |         |
| Potas. 250mg 6% • Vit. A 190mcg 2                   | 95      |
| Not a significant source of detary fiber a          | nd ion. |
| "The 's Cally Nature (CV) tells you how much a nu   | trent n |
| a serving of tools commission to a daily diet. 2,00 | 0       |

Serving Size: 1 Container

Calories: 90

Total Fat: 0 grams Sugars: 10 grams Protein: 5 grams