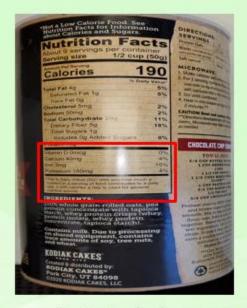

# Determining Milligrams(mg) of Calcium in One Serving of a Food

To determine milligrams (mg) of calcium per serving

- Find calcium on this food label
   Calcium/serving-300 mg
- Know your serving size
   Serving Size per food label=1 cup

1 cup provides 300 mg of calcium ½ cup provides 150 mg of calcium 2 cups provides 600 mg of calcium