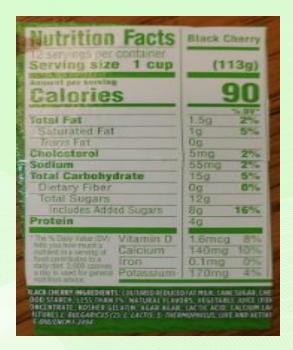

#### **Nutrition Facts**

Servings: 8, Serv. Size: 1 cup (240ml),

Amount per serving: Calories 90,

Total Fat 0g (0% DV), Sat. Fat 0g (0% DV), Mono. Fat Xg, Trans Fat 0g, Cholest. 0mg (0% DV), Sodium 130mg (5% DV), Total Carb. 13g (5% DV), Fiber 0g (0% DV), Total Sugars 12g (Incl. 0g Added Sugars, 0% DV), Protein 8g, Vit. D (25% DV), Calcium (30% DV), Iron (0% DV), Potas. (9% DV), Vit. A (10% DV). DV = Daily Value

INGREDIENTS: FAT FREE MILK, VITAMIN A PALMITATE, VITAMIN Ds.

In viewing the ingredient label above, one does not see any sugar in the ingredient list. Therefore, the 12 grams of sugar listed on the label is from the natural occurring sugar in milk which is lactose.