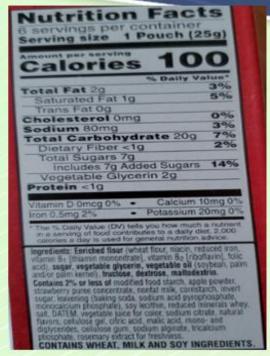

#### **Nutrition Facts**

Serving Size 1 bar (35 g) Per Serving % Daily Value\*

Calories 130

Total Fat 5.0g 6%

Saturated Fat 1g 5%

Cholesterol 0 mg

Sodium 125mg 5%

Carbohydrates 23.0g 8%

Dietary Fiber 4.0g 14%

Total Sugars 7.0g

Includes 7 g Added Sugar

Protein 3.0g

Vit. D 0 mcg 0% Calcium 20 mg 2% Potassium 120 mg 2% Iron 6%

DV for Fiber is 16%:

Would the fiber content be

considered a low, good or high

source of fiber?

ANSWER: GOOD SOURCE