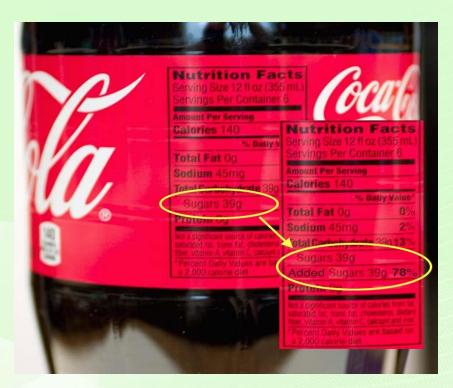

#### How much added sugars are in a product?

Serving size: 12 oz

Sugar per serving: 39 grams

Teaspoons of sugar per serving:

9.75 teaspoons

To Determine teaspoons of sugar per serving:

Take total grams of sugar

&

Divide ÷ 4

 $(39 \, \text{grams} \div 4) =$ 

= 9.75 teaspoons