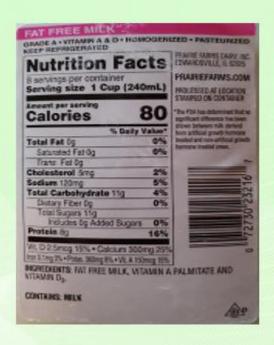

#### Reading a Food Label: Natural vs Added Sugar

#### **Nutrition Facts**

Servings: 8, Serv. Size: 1 cup (240ml),

Amount per serving: Calories 90,

Total Fat 0g (0% DV), Sat. Fat 0g (0% DV), Mono. Fat Xg, Trans Fat 0g, Cholest. 0mg (0% DV), Sodium 130mg (5% DV), Total Carb. 13g (5% DV), Fiber 0g (0% DV), Total Sugars 12g (Incl. 0g Added Sugars, 0% DV), Protein 8g, Vit. D (25% DV), Calcium (30% DV), Iron (0% DV), Potas. (9% DV), Vit. A (10% DV). DV = Daily Value

INGREDIENTS: FAT FREE MILK, VITAMIN A PALMITATE, VITAMIN Ds.

In viewing the ingredient label above, one does not see any sugar in the ingredient list. Therefore, the 12 grams of sugar listed on the label is from the natural occurring sugar in milk which is lactose.