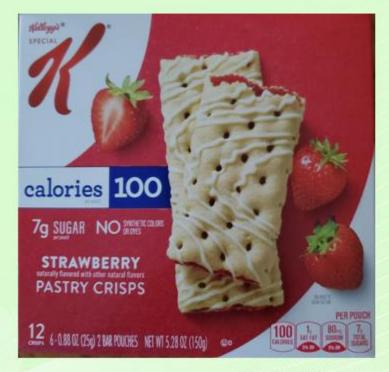

#### DV for Fiber is 2 %:

Would the fiber content in this Special K treat be considered a low, good or high source of fiber?

**ANSWER: LOW SOURCE** 

# Which Snack Item will keep you feeling full for a longer period of time?

**ANSWER: The Product Higher in Fiber** 