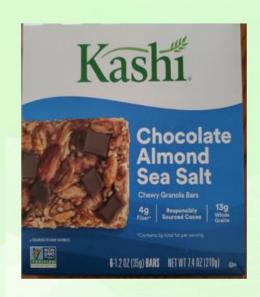

#### Review a Food Label

#### **Nutrition Facts**

Serving Size 1 bar (35 g) Per Serving % Daily Value\*

Calories 130

Total Fat 5.0g 6%

Saturated Fat 1g 5%

Cholesterol 0 mg

Sodium 125mg 5%

Carbohydrates 23.0g 8%

Dietary Fiber 4.0g 14%

Total Sugars 7.0g

Includes 7 g Added Sugar

Protein 3.0g

Vit. D 0 mcg 0% Calcium 20 mg 2% Potassium 120 mg 2% Iron 6%

DV for Fiber is 16%:

Would the fiber content be

considered a low, good or high

source of fiber?

ANSWER: GOOD SOURCE