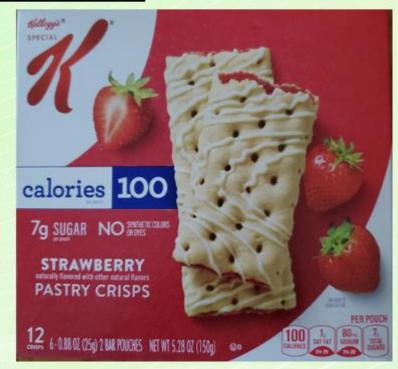

#### Names of Products That Make Them Sound Healthy

- Healthy Choice
- Lean Cuisine
- Campbell Healthy Request
- Weight Watchers
- Saltine Crackers made from whole grains
- Special K
- Reduced sodium soy sauce

#### DV for Fiber is 2 %:

Would the fiber content in this Special K treat be considered a low, good or high source of fiber?

**ANSWER: LOW SOURCE** 