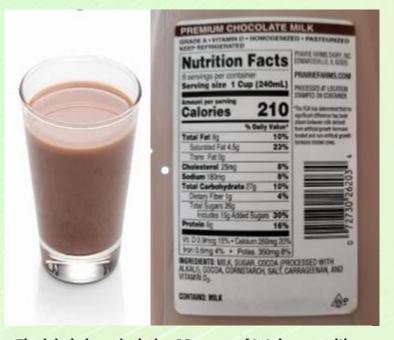

#### Reading a Food Label: Natural vs Added Sugar

#### **Nutrition Facts**

Servings: 8, Serv. Size: 1 cup (240ml),

Amount per serving: Calories 90,

Total Fat 0g (0% DV), Sat. Fat 0g (0% DV), Mono. Fat Xg, Trans Fat 0g, Cholest. 0mg (0% DV), Sodium 130mg (5% DV), Total Carb. 13g (5% DV), Fiber 0g (0% DV), Total Sugars 12g (Incl. 0g Added Sugars, 0% DV), Protein 8g, Vit. D (25% DV), Calcium (30% DV), Iron (0% DV), Potas. (9% DV), Vit. A (10% DV). DV = Daily Value

INGREDIENTS: FAT FREE MILK, VITAMIN A PALMITATE, VITAMIN Ds.

In viewing the ingredient label above, one does not see any sugar in the ingredient list. Therefore, the 12 grams of sugar listed on the label is from the natural occurring sugar in milk which is lactose.