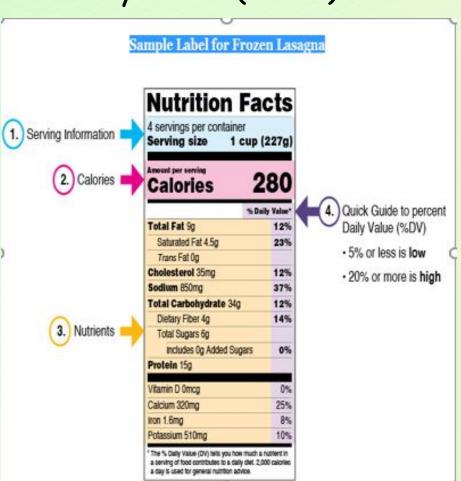

# Understanding the information on the food label helps you make better food choices

Check serving size. Information on the label is based on 1 serving. Keep in mind that packages often contain more than 1 serving. This example shows that the package contains 8 servings. But the information provided is for only 1 serving.

Look at the amount of fat, especially saturated and trans fat, in each serving.

See how many grams of carbs are in each serving

You can also see how many grams of Added Sugar the food contains. This is sugar that has Been added as the food is made. Try to choose foods with less added sugar.