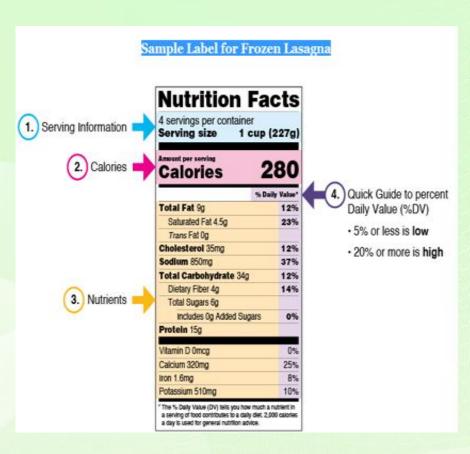

# Understanding the information on the food label helps you make better food choices

Check serving size. Information on the label is based on 1 serving. Keep in mind that packages often contain more than 1 serving. This example shows that the package contains 8 servings. But the information provided is for only 1 serving.

Look at the amount of fat, especially saturated and trans fat, in each serving.

See how many grams of carbs are in each serving

You can also see how many grams of Added Sugar the food contains. This is sugar that has Been added as the food is made. Try to choose foods with less added sugar.