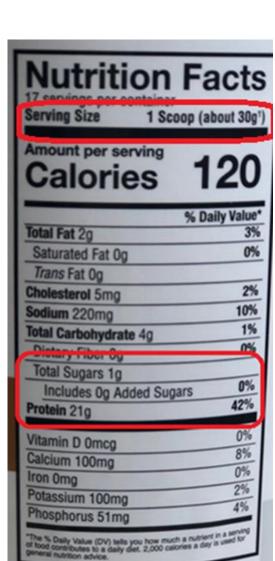

### Protein Supplement Guidelines

Review the Nutrition Facts Label for Unjury Protein Powder:

- Check the serving size:
  - 1 scoop
- Grams of protein per scoop:
  - 21 grams (meets goal of 15-30 grams per serving)
- Grams of sugar per scoop:
  - Total sugars: 1 gram
  - Includes 0 grams added sugars
  - Which meets goal of:
    - 5 grams or less per serving of Total Sugars
    - 2 grams or less of Added Sugars