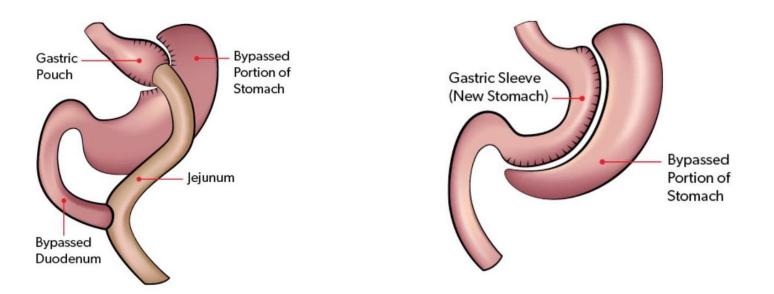

### Post Bariatric Surgery: Sold Protein Focused Diet Needed for a Lifetime!

Due to limited space in your new pouch/stomach, protein-rich foods will need to be a priority!

Total food volume at a meal or snack immediately after bariatric surgery

- Approximately ½ cup or 4 oz. of food
- After gastric bypass or sleeve gastrectomy, remember: a full liquid diet will be followed
- A sample full liquid diet meal/snack is as follows: 4 oz. blended soup with added protein or a 4 oz. protein shake
- With this limited food volumes, it is important to focus on protein!
- Food volume will increase over time

### Post-Surgery: Diet Phases for Healing

After sleeve and gastric bypass surgery, a series of modified textured diets will be followed to promote healing and avoid food intolerances

coness

WEIGHT LOSS SOLUTIONS