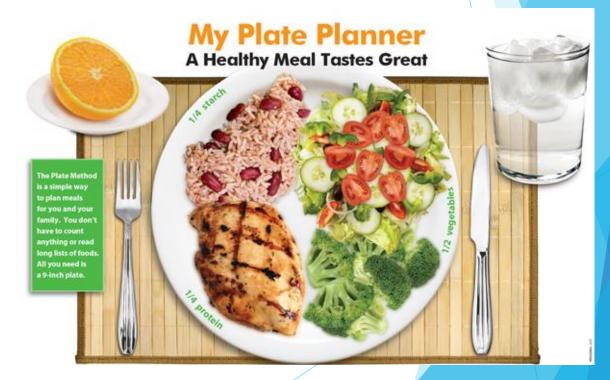

### My Plate Planner Guide to a Healthy Meal Plan

- A healthy meal plan includes:
  - Lean meat, poultry, fish, or meat alternative
  - Vegetables
  - ► Fruits
  - Whole Grains
  - Dairy foods or non-dairy alternative that are calcium-rich
  - \*Meal planning is important to make sure you are achieving your daily nutrition goals. Check with your dietitian for more information on this topic.