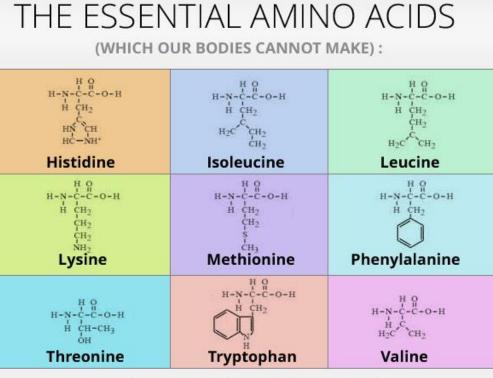

### **Essential Amino Acids**

**dn Deaconess** WEIGHT LOSS SOLUTIONS

- 9 out of the 20 amino acids are called essential amino acids because our bodies cannot make them on their own, we must consume them from protein-rich foods
- A complete protein is referred to a food that contains all 9 essential amino acids