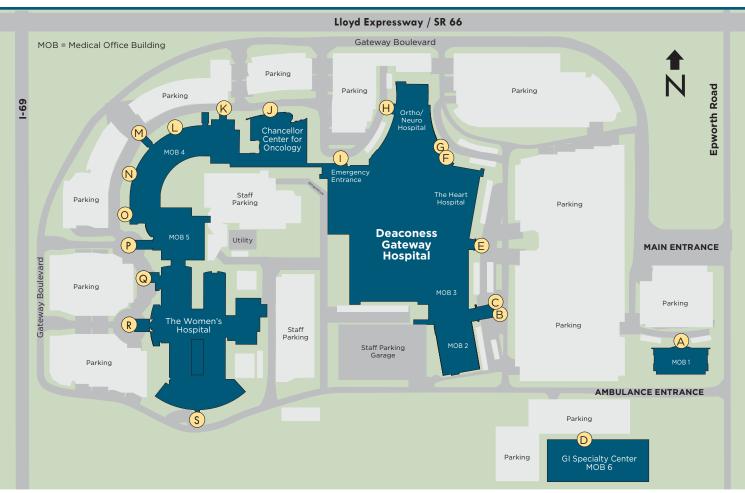

# dh Deaconess Gateway Medical Campus

#### **Medical Office Building 1** (A)

4233 Gateway Blvd., Newburgh, IN

#### Medical Office Building 2 (B)

#### (C)Medical Office Building 3 4015 Gateway Blvd., Newburgh, IN

## GI Specialty Center Medical Office Building 6 $(\mathsf{D})$

- **Deaconess Gateway Hospital\*** (E) 4011 Gateway Blvd., Newburgh, IN

#### $(\mathbf{F})$ **Deaconess Heart Hospital** 4007 Gateway Blvd., Newburgh, IN Deaconess Heart Hospital Outpatient Services\*

- The Orthopedic and (G)**Neuroscience Hospital\*** 4011 Gateway Blvd., Newburgh, IN • Deaconess Clinic Neurology
- **Deaconess Urgent Care** (H)and COMP Center
  - 4011 Gateway Blvd., Suite 100, Newburgh, IN
- **Deaconess Gateway Hospital Emergency Department\*** Emergency Entrance
- **Chancellor Center for Oncology**  $(\mathbf{J})$ 4055 Gateway Blvd., Newburgh, IN Deaconess Cancer Services
  - The Women's Cancer Center

# **Medical Office Building 4**

- Deaconess Radiology EXPRESS\*at MOB 4 4087 Gateway Blvd., Newburgh, IN  $(\mathbf{K})$
- (L) Deaconess Cancer Services
  - 4099 Gateway Blvd., Newburgh, IN
- M Medication Assistance Program
  - 4107 Gateway Blvd., Newburgh, IN Deaconess Infusion Center\*
- (N)4111 Gateway Blvd., Newburgh, IN  $\odot$ 
  - Oral Surgery Group 4121 Gateway Blvd., Newburgh, IN

#### (P) Medical Office Building 5 4133 Gateway Blvd., Newburgh, IN

- **1ST FLOOR**
- Evansville Surgery Center at Gateway Tri-State Neurosurgical
- Deaconess Regional Lab EXPRESS\*
- 2ND FLOOR
- Evansville Surgical Associates
- Ronald McDonald House-Gateway

### The Women's Hospital 4199 Gateway Blvd., Newburgh, IN

(Q)Surgery Entrance

- $(\mathbf{R})$ Main Entrance
  - FIRST FLOOR The Boutique
  - Great Beginnings
  - Patient Care Areas